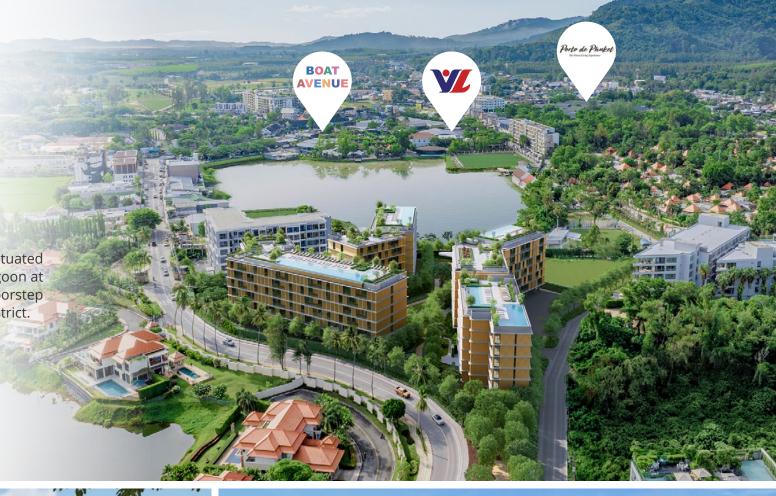

In addition to a choice of luxurious spas, five-star resorts, the 18-hole Laguna Phuket golf course, varied water sports and leisure activities within Laguna Phuket, owners are also well placed to make the most of lifestyle attractions nearby such as the Boat Avenue and Central Porto de Phuket retail and dining districts.

#### STYLISH ECO-FRIENDLY RESIDENCES

The new Laguna Lakeside 2 Residences are situated in low-rise buildings overlooking a tranquil lagoon at the gateway to Laguna Phuket and on the doorstep of the popular Boat Avenue entertainment district.