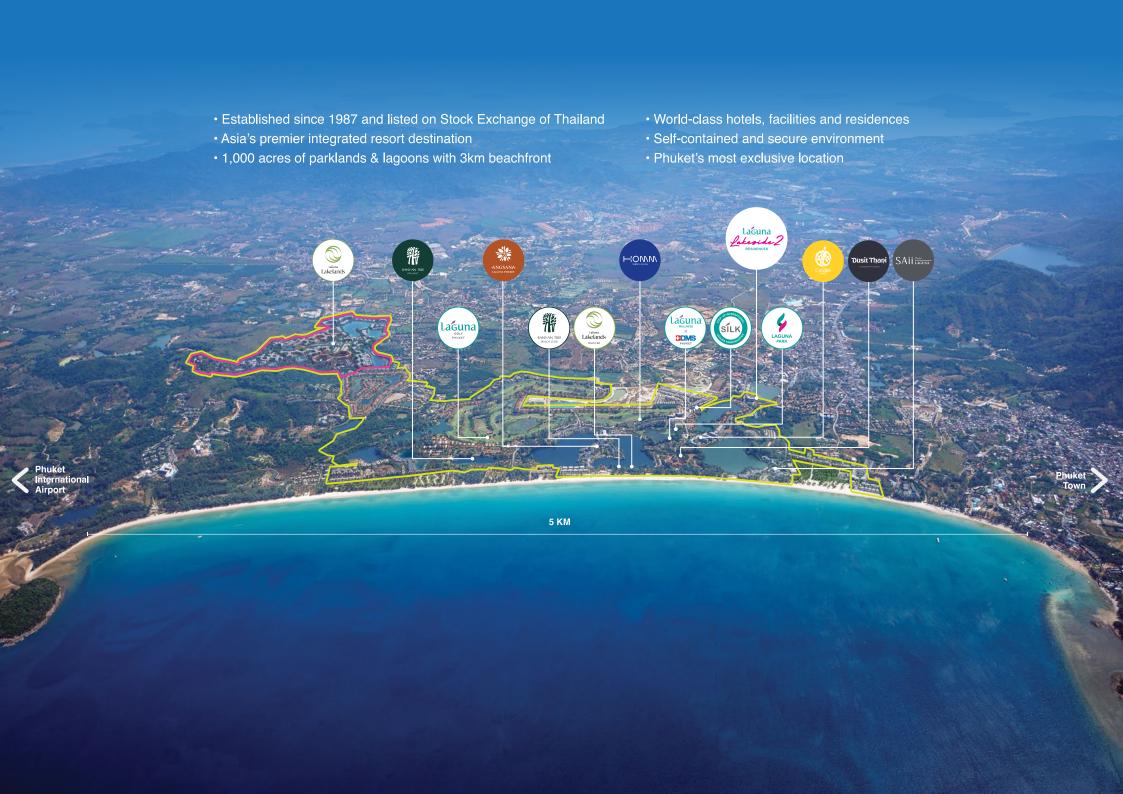

# NEVER ENDING SUMMER

Phuket is famous as one of the world's premier beach resort destinations with an enticing year-round tropical climate. Phuket residents have all the facilities they need to make dreams of island living a reality. From stunning beaches to entertainment and nightlife, championship golf courses to boat marinas, luxury shopping malls, world class international schools and hospitals - Phuket has it all.

Ideally situated close to Phuket's upgraded international airport with easy connectivity to many key cities around the world, Laguna Lakeside 2 Residences are located in a prime location within Laguna Phuket, which is on a three-kilometre-long stretch of Bang Tao Beach on the island's spectacular sunset coast.

In addition to a choice of luxurious spas, five-star resorts, the 18-hole Laguna Phuket golf course, varied water sports and leisure activities within Laguna Phuket, owners are also well placed to make the most of lifestyle attractions nearby such as the Boat Avenue and Central Porto de Phuket retail and dining districts.

With an inter-resort shuttle bus service, Laguna Phuket 18-hole golf course, a bank with money exchange services, 24-hour medical clinic, BDMS Wellness clinic, SILK international kindergarten, convenience stores and a dedicated multi-lingual concierge team, residents have all the support they need to live their lifestyle to the fullest.