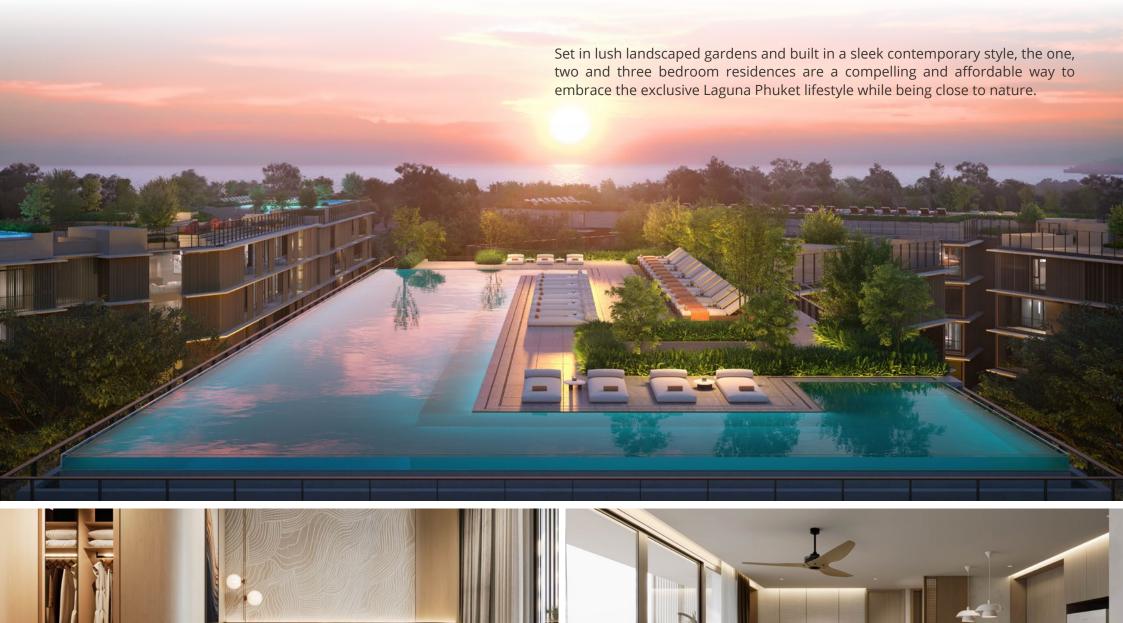

## A NEW STYLE OF LAKESIDE LIVING

A new concept in eco-friendly living, with minimalist-chic design in lush gardens, set within Asia's finest integrated resort.

The latest generation of Laguna Lakeside 2 Residences is ideally located by the entrance to the exclusive Laguna Phuket community, in a tree-lined enclave that's just a short stroll to the popular lifestyle, dining and retail precincts.

Laguna Lakeside 2 Residences are a refreshing new-look addition to the award-winning resort complex and your key to an ideal sustainable lifestyle close to nature and Phuket's best beach.

#### STYLISH ECO-FRIENDLY RESIDENCES

The new Laguna Lakeside 2 Residences are situated in low-rise buildings overlooking a tranquil lagoon at the gateway to Laguna Phuket and on the doorstep of the popular Boat Avenue entertainment district.