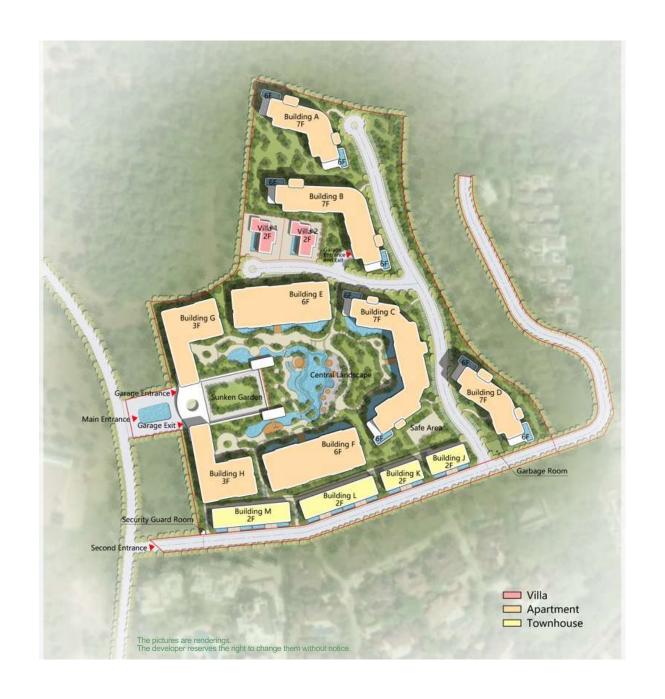

#### 图例: Legend

── 人行流线 Pedestrain flow line

← - 入户流线 Entry flow line

← 车行流线 Traffic flow line

--- 外部车行道 External roadway

地下车库出入口 Landscape Architecture

The pictures are renderings.
The developer reserves the right to change them without notice.

Building G 1-3F Building H 1-3F

Building E 1-6F Building F 1-6F

Building E 1-6F Building G 1-3F Building F 1-6F Building H 1-3F

### TYPE-B2

- 1 Livingroom
- 1 Kitchen
- 1 Diningroom
- 1 Bedroom
- 1 Bathroom

Internal 48.7

External 8.84m

Total 57.57 m<sup>2</sup>

Building A 1-7F Building C 1-7F Building B 1-7F Building D 1-7F

Building A 1-6F Building C 1-6F Building B 1-6F Building D 1-6F