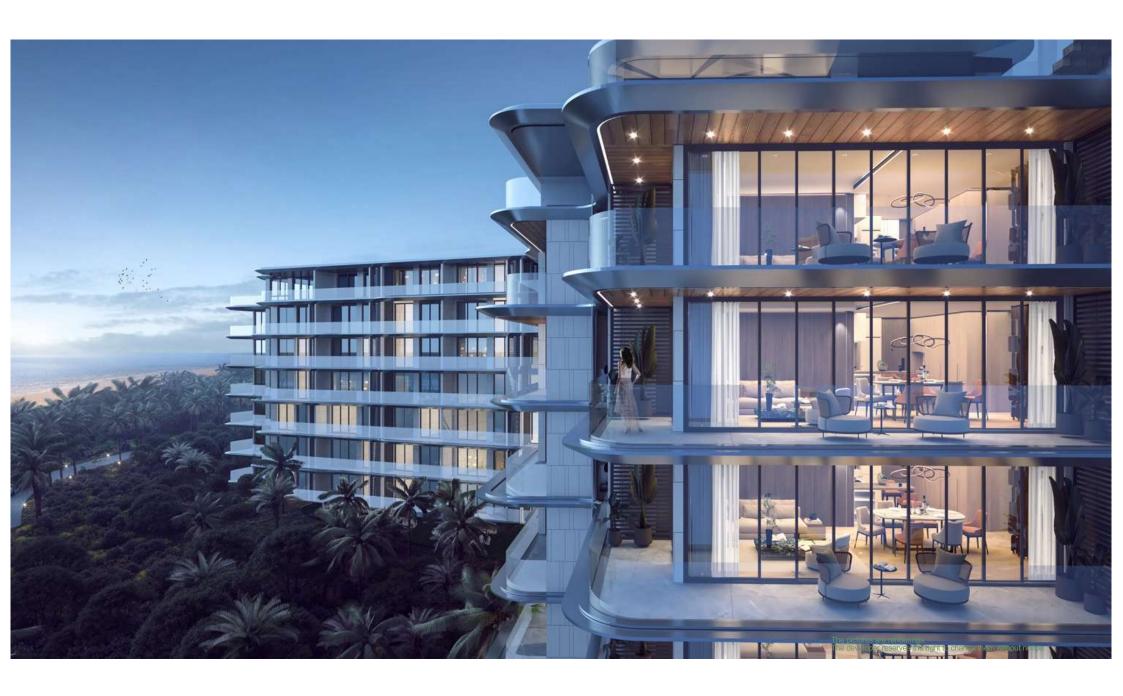

### TYPE-B2

- 1 Livingroom
- 1 Kitchen
- 1 Diningroom
- 1 Bedroom
- 1 Bathroom

Internal 48.7

External 8.84m

Total 57.57 m<sup>2</sup>

Building A 1-7F Building C 1-7F Building B 1-7F Building D 1-7F

### TYPE-C

- 1 Livingroom
- 1 Kitchen
- 1 Diningroom
- 2 Bedroom
- 2 Bathroom

Internal

66.54m

**External** 

8.97 m

Total

75.51m²