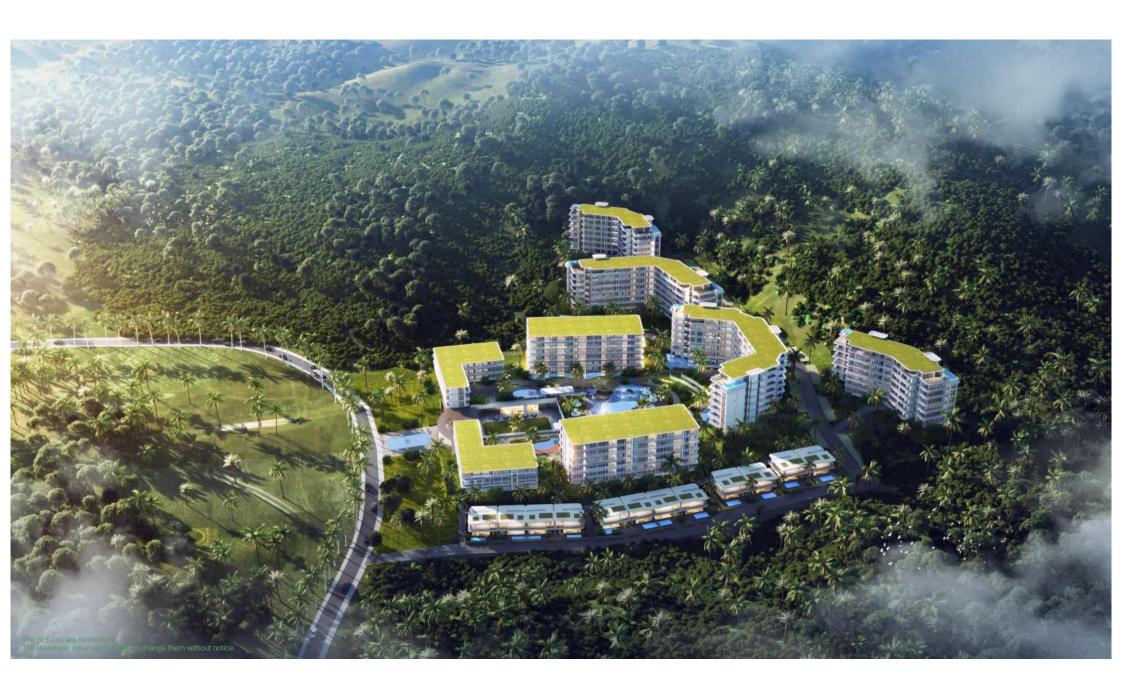

#### 图例: Legend

── 人行流线 Pedestrain flow line

← - 入户流线 Entry flow line

← 车行流线 Traffic flow line

--- 外部车行道 External roadway

地下车库出入口 Landscape Architecture

The pictures are renderings.
The developer reserves the right to change them without notice.



























Building G 1-3F Building H 1-3F

# TYPE-A

- 1 Livingroom
- 1 Kitchen
- 1 Bedroom
- 1 Bathroom

Internal

33.50m

**External** 

4.10m2

Total

37.60 m²





Building E 1-6F Building F 1-6F

## TYPE-B1

- 1 Livingroom
- 1 Kitchen
- **Bedroom**
- 1 Bathroom

Internal

38.35m

**External** 

5.07 m

Total

43.42 m²









Building E 1-6F Building G 1-3F Building F 1-6F Building H 1-3F

### TYPE-B2

- 1 Livingroom
- 1 Kitchen
- 1 Diningroom
- 1 Bedroom
- 1 Bathroom

Internal 48.7

External 8.84m

Total 57.57 m<