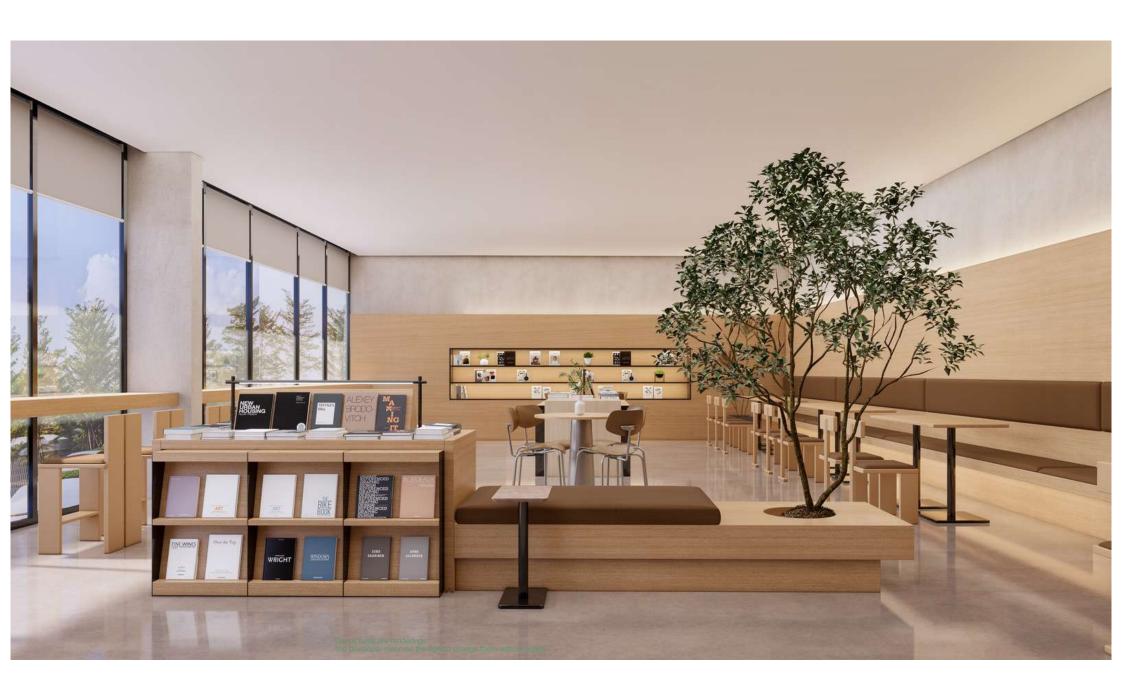

#### 图例: Legend

── 人行流线 Pedestrain flow line

← - 入户流线 Entry flow line

← 车行流线 Traffic flow line

--- 外部车行道 External roadway

地下车库出入口 Landscape Architecture

The pictures are renderings.
The developer reserves the right to change them without notice.



























Building G 1-3F Building H 1-3F

# TYPE-A

- 1 Livingroom
- 1 Kitchen
- 1 Bedroom
- 1 Bathroom

Internal

33.50m

**External** 

4.10m2

Total

37.60 m²





Building E 1-6F Building F 1-6F

## TYPE-B1

- 1 Livingroom
- 1 Kitchen
- **Bedroom**
- 1 Bathroom

Internal

38.35m

**External** 

5.07 m

Total

43.42 m²









Building E 1-6F Building G 1-3F Building F 1-6F Building H 1-3F

### TYPE-B2

- 1 Livingroom
- 1 Kitchen
- 1 Diningroom
- 1 Bedroom
- 1 Bathroom

Internal 48.7

External 8.84m

Total 57.57 m<sup>2</sup>









Building A 1-7F Building C 1-7F Building B 1-7F Building D 1-7F

### TYPE-C

- 1 Livingroom
- 1 Kitchen
- 1 Diningroom
- 2 Bedroom
- 2 Bathroom

Internal

66.54m

**External** 

8.97 m

Total

75.51m²











Building A 1-6F Building C 1-6F Building B 1