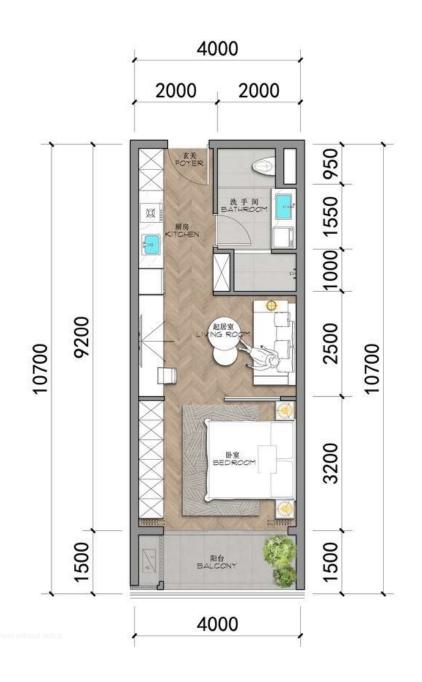

## TYPE-B1

- 1 Livingroom
- 1 Kitchen
- **Bedroom**
- 1 Bathroom

Internal

38.35m

**External** 

5.07 m

Total

43.42 m²