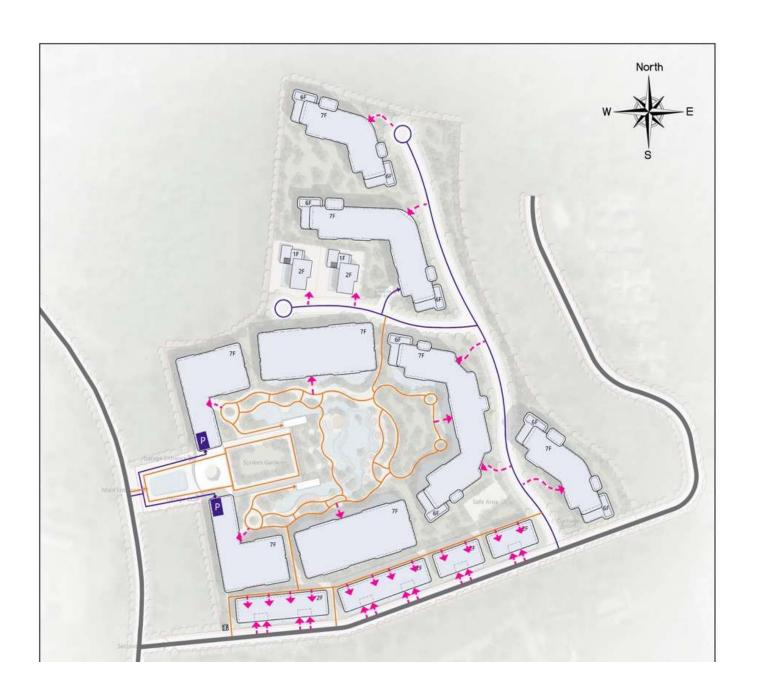

#### 图例: Legend

── 人行流线 Pedestrain flow line

← - 入户流线 Entry flow line

← 车行流线 Traffic flow line

--- 外部车行道 External roadway

地下车库出入口 Landscape Architecture

The pictures are renderings.
The developer reserves the right to change them without notice.