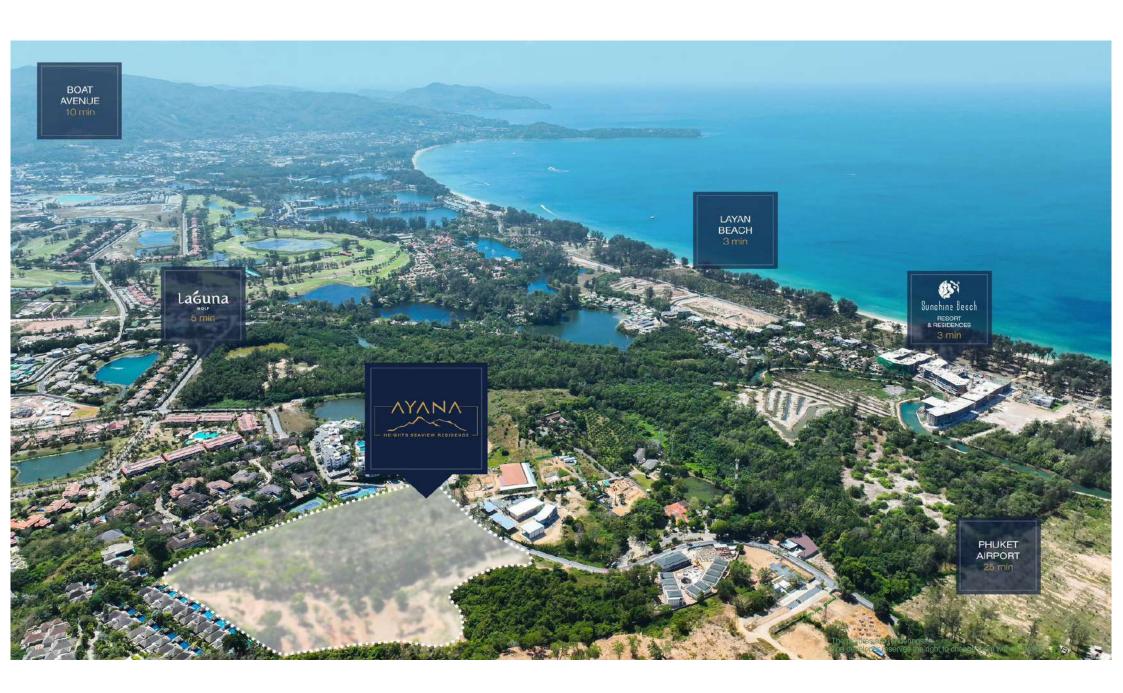

#### 图例: Legend

── 人行流线 Pedestrain flow line

← - 入户流线 Entry flow line

← 车行流线 Traffic flow line

--- 外部车行道 External roadway

地下车库出入口 Landscape Architecture

The pictures are renderings.
The developer reserves the right to change them without notice.



























Building G 1-3F Building H 1-3F

# TYPE-A

- 1 Livingroom
- 1 Kitchen
- 1 Bedroom
- 1 Bathroom

Internal

33.50m

**External** 

4.10m2

Total

37.60 m²





Building E 1-6F Building F 1-6F

## TYPE-B1

- 1 Livingroom
- 1 Kitchen
- **Bedroom**
- 1 Bathroom

Internal

38.35m

**External** 

5.07 m

Total

43.42 m²









Building E 1-6F Building G 1-3F Building F 1-6F Building H 1-3F

### TYPE-B2

- 1 Livingroom
- 1 Kitchen
- 1 Diningroom
- 1 Bedroom
- 1 Bathroom

Internal 48.7

External 8.84m

To