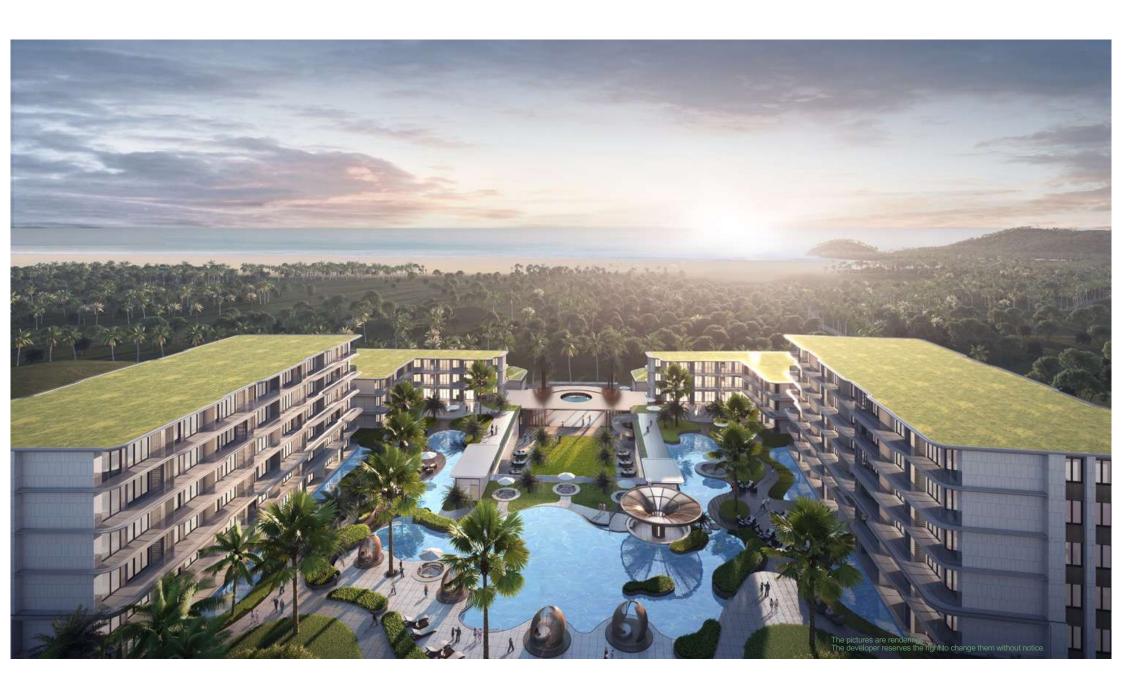

#### 图例: Legend

── 人行流线 Pedestrain flow line

← - 入户流线 Entry flow line

← 车行流线 Traffic flow line

--- 外部车行道 External roadway

地下车库出入口 Landscape Architecture

The pictures are renderings.
The developer reserves the right to change them without notice.



























Building G 1-3F Building H 1-3F

# TYPE-A

- 1 Livingroom
- 1 Kitchen
- 1 Bedroom
- 1 Bathroom

Internal

33.50m

**External** 

4.10m2

Total

37.60 m²





Building E 1-6F Building F 1-6F

## TYPE-B1

- 1 Livingroom
- 1 Kitchen
- **Bedroom**
- 1 Bathroom

Internal

38.35m

**External** 

5.07 m

Total

43.42 m²









Building E 1-6F Building G 1-3F Building F 1-6F Building H 1-3F

### TYPE-B2

- 1 Livingroom
- 1 Kitchen
- 1 Diningroom
- 1 Bedroom
- 1 Bathroom

Internal 48.7

External 8.84m

Total 57