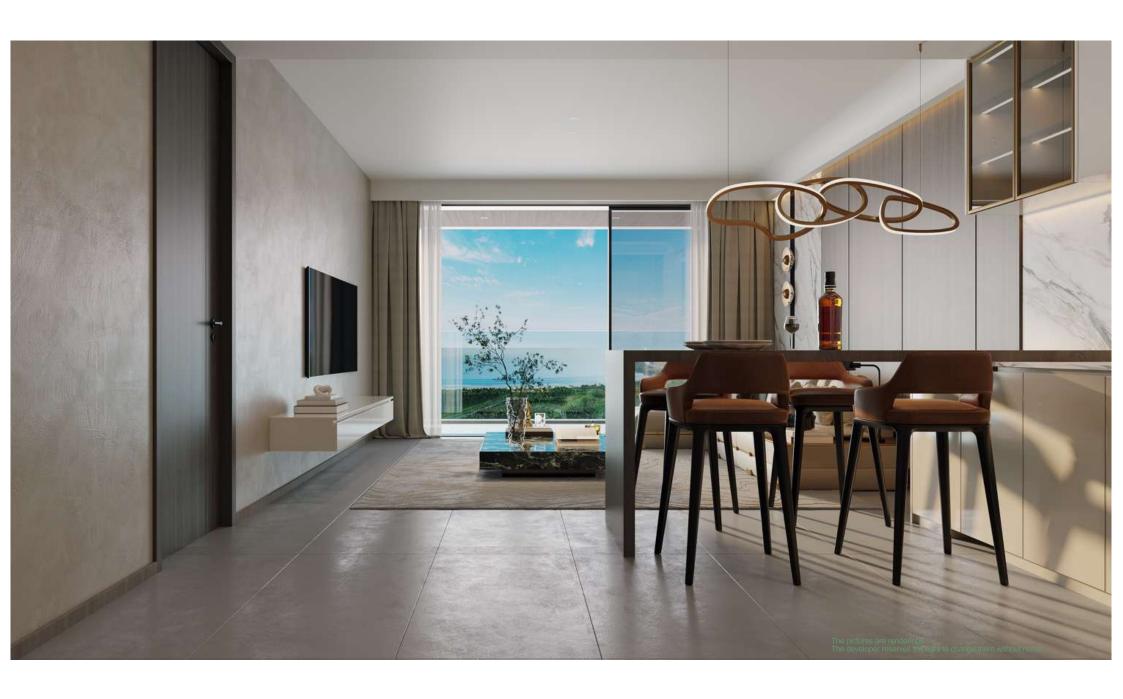

ght to change them without notice.



























Building G 1-3F Building H 1-3F

# TYPE-A

- 1 Livingroom
- 1 Kitchen
- 1 Bedroom
- 1 Bathroom

Internal

33.50m

**External** 

4.10m2

Total

37.60 m²





Building E 1-6F Building F 1-6F

## TYPE-B1

- 1 Livingroom
- 1 Kitchen
- **Bedroom**
- 1 Bathroom

Internal

38.35m

**External** 

5.07 m

Total

43.42 m²









Building E 1-6F Building G 1-3F Building F 1-6F Building H 1-3F

### TYPE-B2

- 1 Livingroom
- 1 Kitchen
- 1 Diningroom
- 1 Bedroom
- 1 Bathroom

Internal 48.7

External 8.84m

Total 57.57 m<sup>2</sup>









Building A 1-7F Building C 1-7F Building B 1-7F Building D 1-7F

### TYPE-C

- 1 Livingroom
- 1 Kitchen
- 1 Diningroom
- 2 Bedroom
- 2 Bathroom

Internal

66.54m

**External** 

8.97 m

Total

75.51m²











Building A 1-6F Building C 1-6F Building B 1-6F Building D 1-6F

### TYPE-D

- 1 Livingroom
- 1 Kitchen
- 1 Diningroom
- 3 Bedroom
- **2** Bathroom

Internal

95.74m

**External** 

17.15m

Total

112.89m²