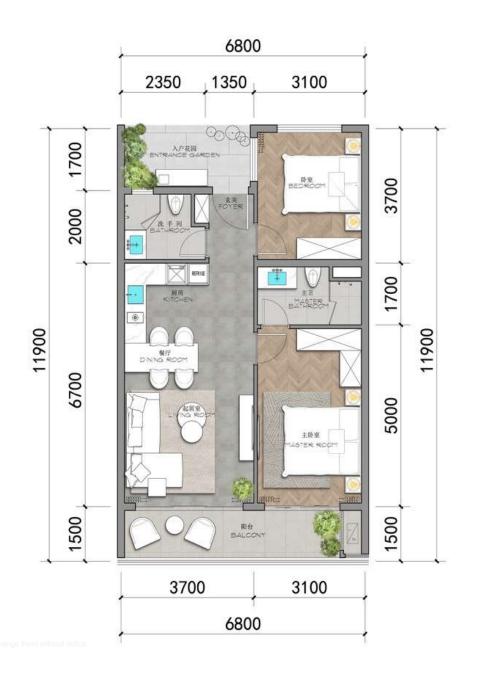

### TYPE-C

- 1 Livingroom
- 1 Kitchen
- 1 Diningroom
- 2 Bedroom
- 2 Bathroom

Internal

66.54m

**External** 

8.97 m

Total

75.51m²