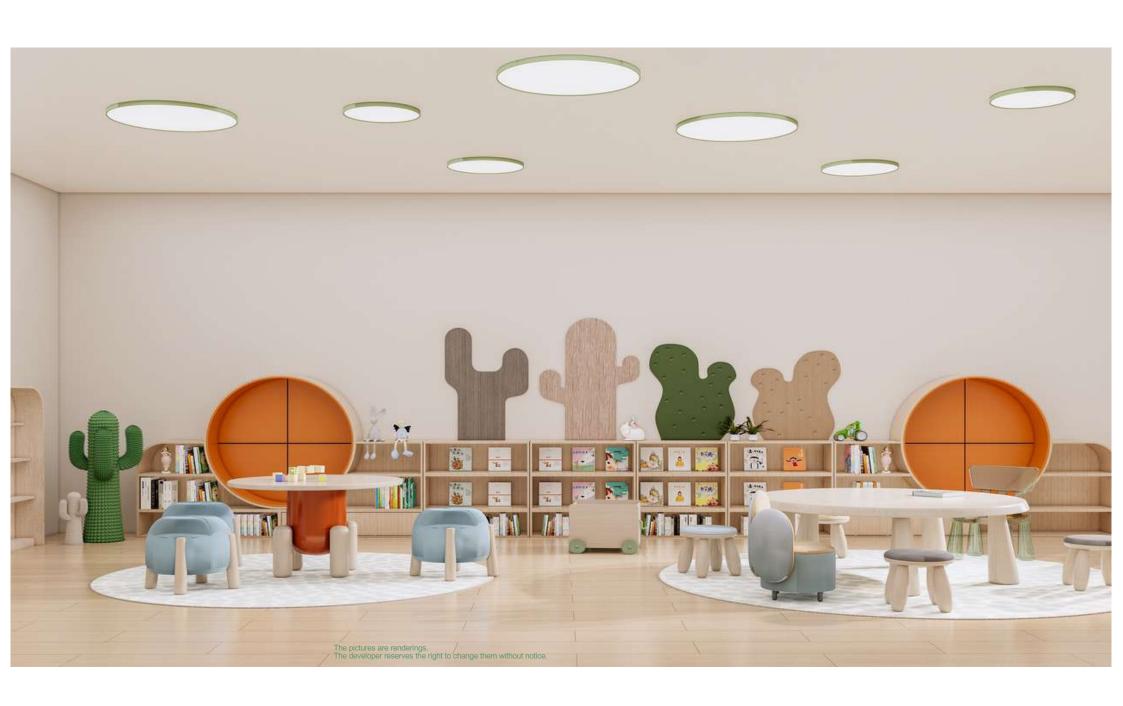

#### 图例: Legend

── 人行流线 Pedestrain flow line

← - 入户流线 Entry flow line

← 车行流线 Traffic flow line

--- 外部车行道 External roadway

地下车库出入口 Landscape Architecture

The pictures are renderings.
The developer reserves the right to change them without notice.



























Building G 1-3F Building H 1-3F

# TYPE-A

- 1 Livingroom
- 1 Kitchen
- 1 Bedroom
- 1 Bathroom

Internal

33.50m

**External** 

4.10m2

Total

37.60 m²





Building E 1-6F Building F 1-6F

## TYPE-B1

- 1 Livingroom
- 1 Kitchen
- **Bedroom**
- 1 Bathroom

Internal

38.35m

**External** 

5.07 m

Total

43.42 m²









Building E 1-6F Building G 1-3F Building F 1-6F Building H 1-3F

### TYPE-B2

- 1 Livingroom
- 1 Kitchen
- 1 Diningroom
- 1 Bedroom
- 1 Bathroom

Internal 48.7

External 8.84m

Total 57.57 m<sup>2</sup>









Building A 1-7F Building C 1-7F Building B 1-7F Building D 1-7F

### TYPE-C

- 1 Livingroom
- 1 Kitchen
- 1 Diningroom
- 2 Bedroom
- 2 Bathroom

Internal

66.54m

**External** 

8.97 m

Total

75.51m²











Building A 1-6F Building C 1-6F Building B