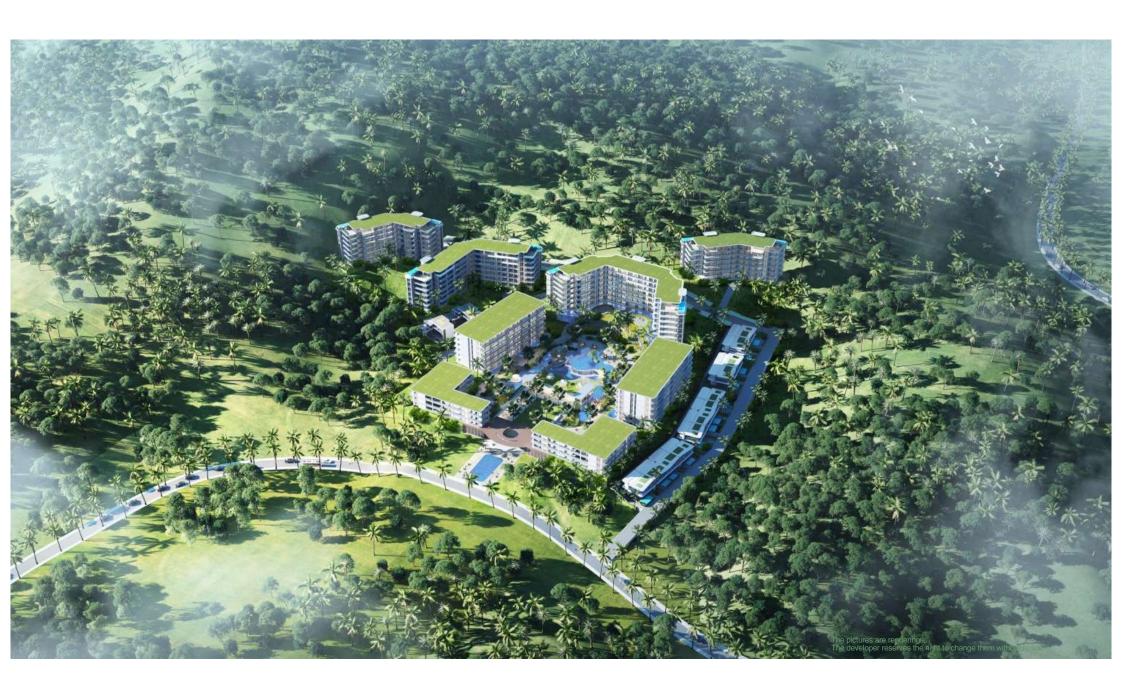

#### 图例: Legend

── 人行流线 Pedestrain flow line

← - 入户流线 Entry flow line

← 车行流线 Traffic flow line

--- 外部车行道 External roadway

地下车库出入口 Landscape Architecture

The pictures are renderings.
The developer reserves the right to change them without notice.



























Building G 1-3F Building H 1-3F

# TYPE-A

- 1 Livingroom
- 1 Kitchen
- 1 Bedroom
- 1 Bathroom

Internal

33.50m

**External** 

4.10m2

Total

37.60 m²





Building E 1-6F Building F 1-6F

## TYPE-B1

- 1 Livingroom
- 1 Kitchen
- **Bedroom**
- 1 Bathroom

Internal

38.35m

**External** 

5.07 m

Total

43.42 m²









Building E 1-6F Building G 1-3F Building F 1-6F Building H 1-3F

### TYPE-B2

- 1 Livingroom
- 1 Kitchen
- 1 Diningroom
- 1 Bedroom
- 1 Bathroom

Internal 48.7

External 8.84m

Total 57.57