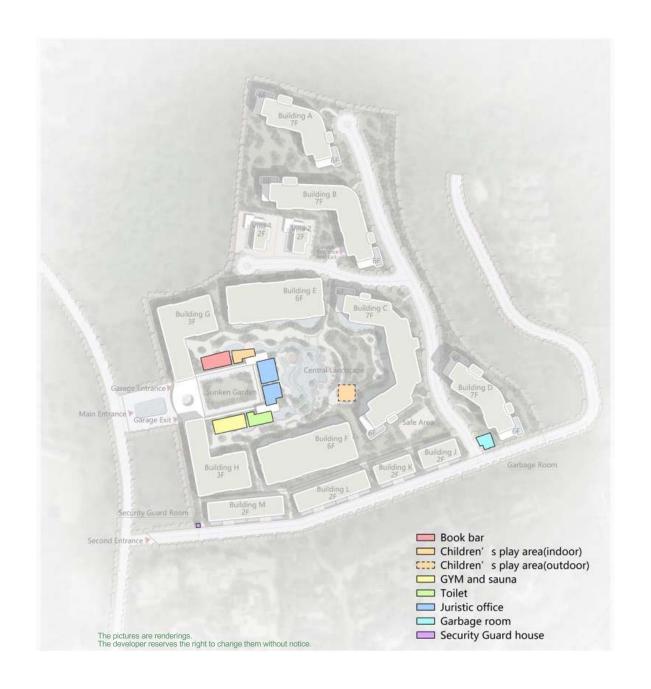

#### 图例: Legend

── 人行流线 Pedestrain flow line

← - 入户流线 Entry flow line

← 车行流线 Traffic flow line

--- 外部车行道 External roadway

地下车库出入口 Landscape Architecture

The pictures are renderings.
The developer reserves the right to change them without notice.