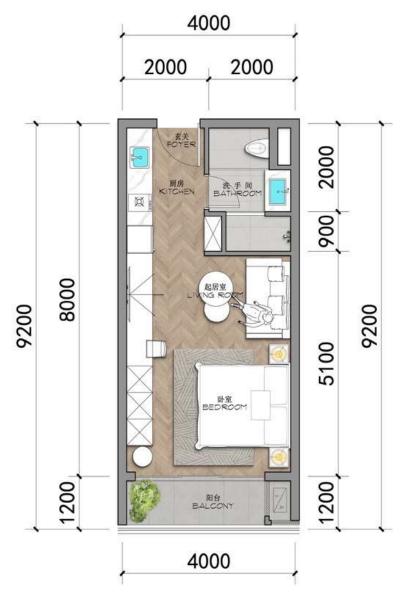

# TYPE-A

- 1 Livingroom
- 1 Kitchen
- 1 Bedroom
- 1 Bathroom

Internal

33.50m

**External** 

4.10m2

Total

37.60 m²