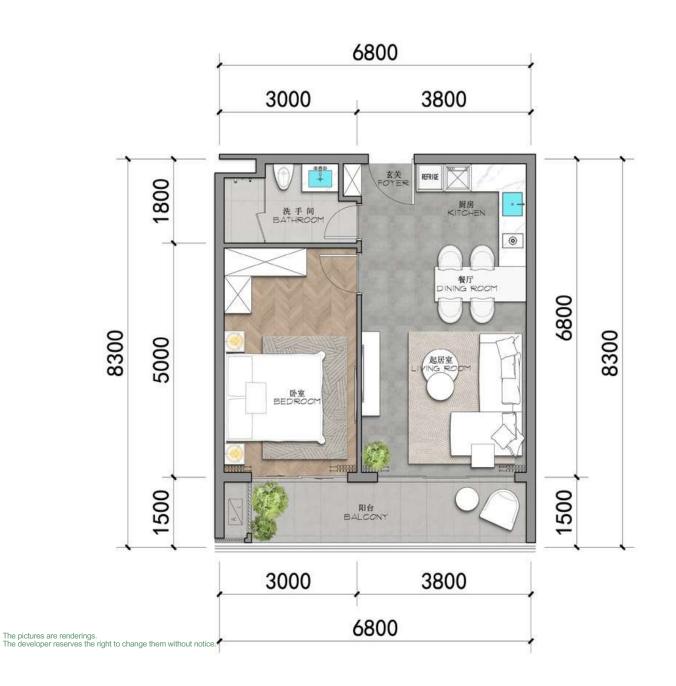

## TYPE-B1

- 1 Livingroom
- 1 Kitchen
- **Bedroom**
- 1 Bathroom

Internal

38.35m

**External** 

5.07 m

Total

43.42 m²