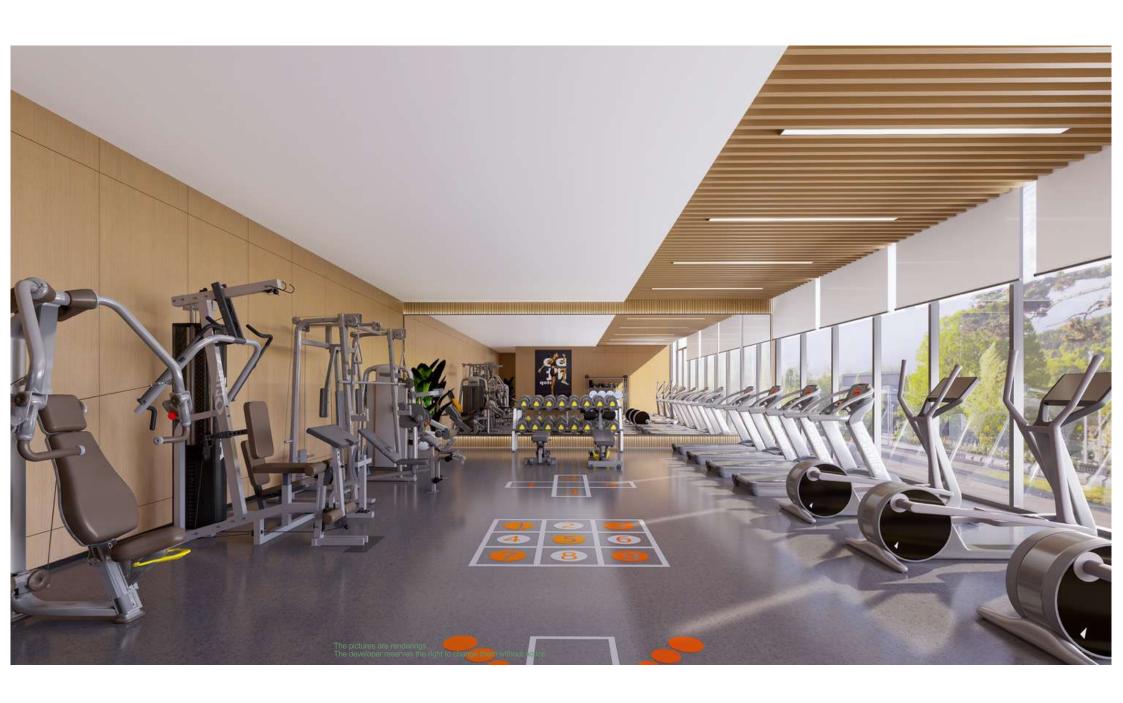

#### 图例: Legend

── 人行流线 Pedestrain flow line

← - 入户流线 Entry flow line

← 车行流线 Traffic flow line

--- 外部车行道 External roadway

地下车库出入口 Landscape Architecture

The pictures are renderings.
The developer reserves the right to change them without notice.



























Building G 1-3F Building H 1-3F

# TYPE-A

- 1 Livingroom
- 1 Kitchen
- 1 Bedroom
- 1 Bathroom

Internal

33.50m

**External** 

4.10m2

Total

37.60 m²





Building E 1-6F Building F 1-6F

## TYPE-B1

- 1 Livingroom
- 1 Kitchen
- **Bedroom**
- 1 Bathroom

Internal

38.35m

**External** 

5.07 m

Total

43.42 m²









Building E 1-6F Building G 1-3F Building F 1-6F Building H 1-3F

### TYPE-B2

- 1 Livingroom
- 1 Kitchen
- 1 Diningroom
- 1 Bedroom
- 1 Bathroom

Internal 48.7

External 8.84m

Total 57.57 m<sup>2</sup>









Building A 1-7F Building C 1-7F Building B 1-7F Building D 1-7F

### TYPE-C

- 1 Livingroom
- 1 Kitchen
- 1 Diningroom
- 2 Bedroom
- 2 Bathroom

Internal

66.54m

**External** 

8.97 m

Total

75.51m²











Building A 1-6F Building C 1-6F Building