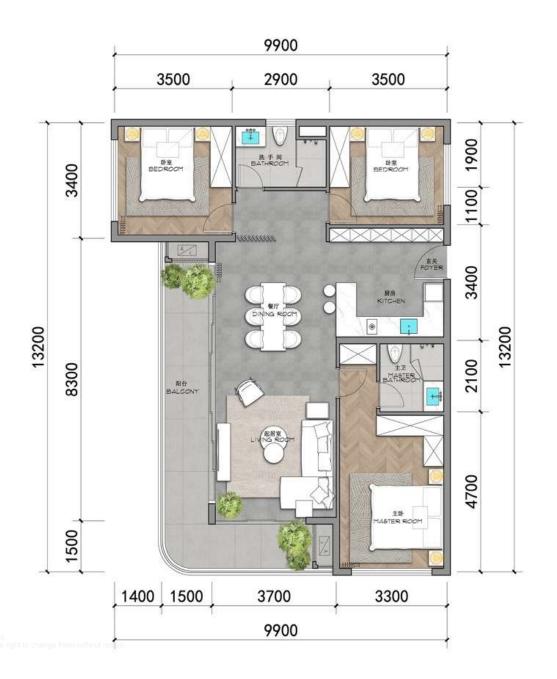

### TYPE-D

- 1 Livingroom
- 1 Kitchen
- 1 Diningroom
- 3 Bedroom
- **2** Bathroom

Internal

95.74m

**External** 

17.15m

Total

112.89m²