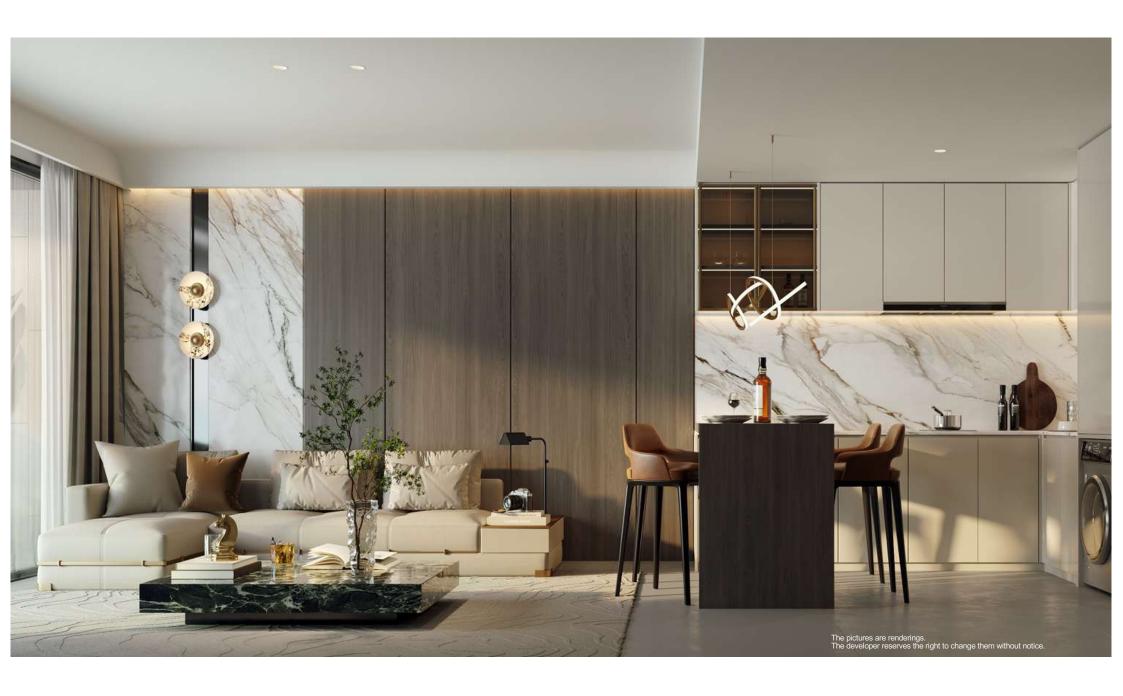

t to change them without notice.



























Building G 1-3F Building H 1-3F

# TYPE-A

- 1 Livingroom
- 1 Kitchen
- 1 Bedroom
- 1 Bathroom

Internal

33.50m

**External** 

4.10m2

Total

37.60 m²





Building E 1-6F Building F 1-6F

## TYPE-B1

- 1 Livingroom
- 1 Kitchen
- **Bedroom**
- 1 Bathroom

Internal

38.35m

**External** 

5.07 m

Total

43.42 m²









Building E 1-6F Building G 1-3F Building F 1-6F Building H 1-3F

### TYPE-B2

- 1 Livingroom
- 1 Kitchen
- 1 Diningroom
- 1 Bedroom
- 1 Bathroom

Internal 48.7

External 8.84m

Total 57.57 m<sup>2</sup>









Building A 1-7F Building C 1-7F Building B 1-7F Building D 1-7F

### TYPE-C

- 1 Livingroom
- 1 Kitchen
- 1 Diningroom
- 2 Bedroom
- 2 Bathroom

Internal

66.54m

**External** 

8.97 m

Total

75.51m²











Building A 1-6F Building C 1-6F Building B 1-6F Building D 1-6F

### TYPE-D

- 1 Livingroom
- 1 Kitchen
- 1 Diningroom
- 3 Bedroom
- **2** Bathroom

Internal

95.74m

**External** 

17.15m

Total

112.89m²