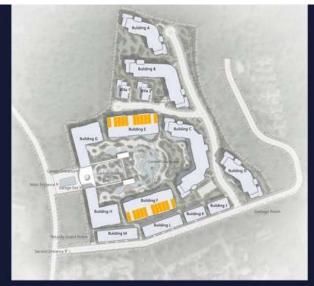

#### 图例: Legend

── 人行流线 Pedestrain flow line

← - 入户流线 Entry flow line

← 车行流线 Traffic flow line

--- 外部车行道 External roadway

地下车库出入口 Landscape Architecture

The pictures are renderings.
The developer reserves the right to change them without notice.

Building G 1-3F Building H 1-3F

Building E 1-6F Building F 1-6F

Building E 1-6F Building G 1-3F Building F 1-6F Building H 1-3F

### TYPE-B2

- 1 Livingroom
- 1 Kitchen
- 1 Diningroom
- 1 Bedroom
- 1 Bathroom

Internal 48.7

External 8.84m

Total 57.57 m<sup>2</sup>

Building A 1-7F Building C 1-7F Building B 1-7F Building D 1-7F

Building A 1-6F Building C 1-6F Building B 1-6F Building D 1-6F