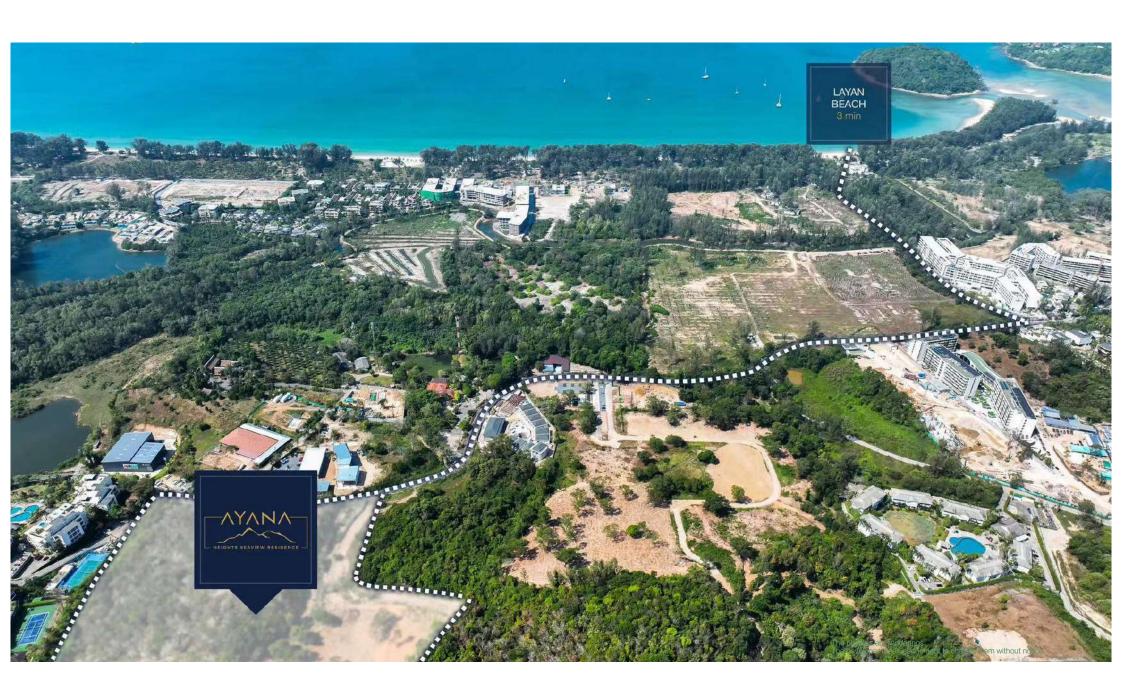

#### 图例: Legend

── 人行流线 Pedestrain flow line

← - 入户流线 Entry flow line

← 车行流线 Traffic flow line

--- 外部车行道 External roadway

地下车库出入口 Landscape Architecture

The pictures are renderings.
The developer reserves the right to change them without notice.



























Building G 1-3F Building H 1-3F

# TYPE-A

- 1 Livingroom
- 1 Kitchen
- 1 Bedroom
- 1 Bathroom

Internal

33.50m

**External** 

4.10m2

Total

37.60 m²





Building E 1-6F Building F 1-6F

## TYPE-B1

- 1 Livingroom
- 1 Kitchen
- **Bedroom**
- 1 Bathroom

Internal

38.35m

**External** 

5.07 m

Total

43.42 m²









Building E 1-6F Building G 1-3F Building F 1-6F Building H 1-3F

### TYPE-B2

- 1 Livingroom
- 1 Kitchen
- 1 Diningroom
- 1 Bedroom
- 1 Bathroom

Internal 48.7

External 8.84m

Tota