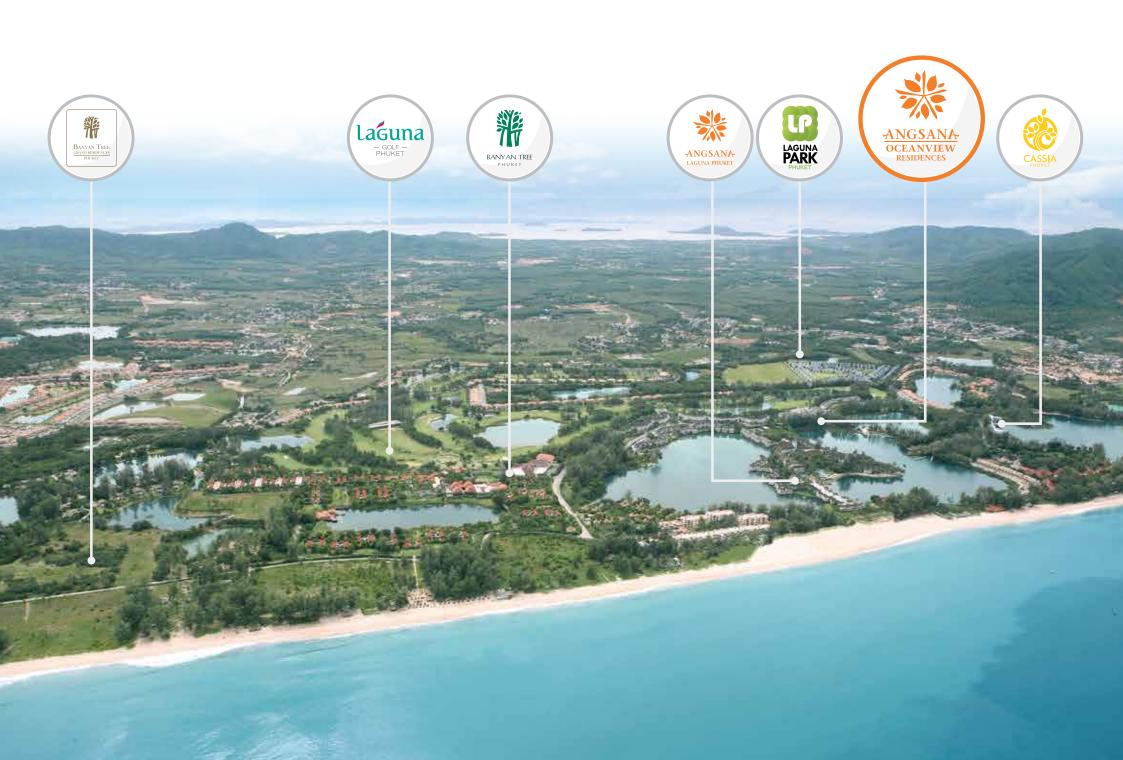

#### SENSING THE MOMENT AND PLACE

Situated within the multi-faceted Laguna Phuket, the Angsana Oceanview Residences sit alongside the main Angsana Laguna Phuket resort. The three low-rise buildings are discreetly positioned amid tropical flora that frames the edge of a wide blue lagoon with the Andaman Sea beyond. The residences blend seamlessly with the hotel accommodation, but come with the appealing addition of private pools, each one with an infinity edge offering seamless views.

The residences also benefits from its address within the award-winning Laguna Phuket -Asia's favourite integrated resort complex on the island's stunning sunset coast – featuring high-end hotels, an award-winning championship golf course, spas, bars and restaurants and a choice of exclusive leisure options.

#### **MASTER PLAN**