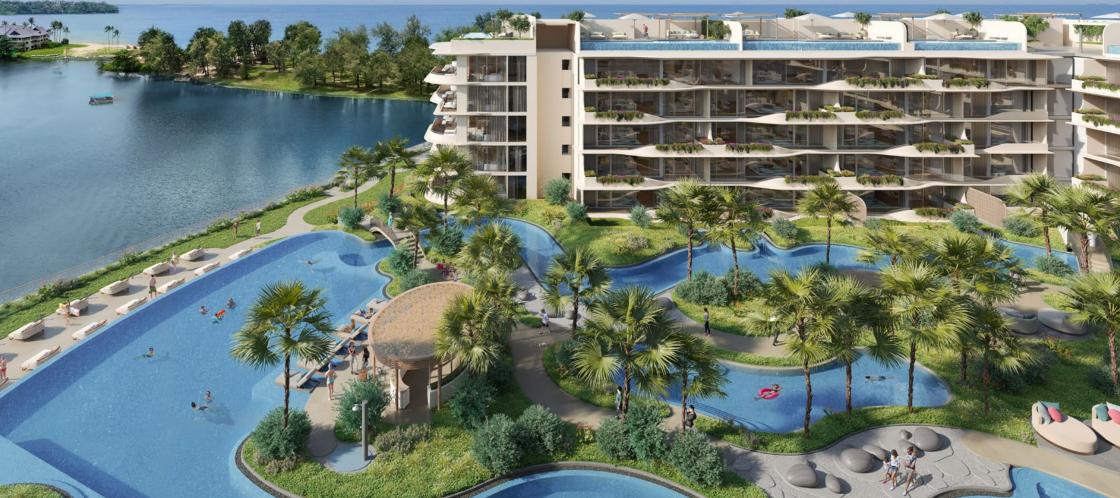

A collection of spacious contemporary condominiums and breathtaking penthouses with rooftop pools, linked by picturesque canals and footbridges, Laguna Beach Residences Bayside is the latest exciting concept in island living by the Banyan Group at the legendary Laguna Phuket integrated resort - in one of its most prime locations by the beach.

## FEEL THE TROPICAL SEA BREEZE

These stunning new low-rise one, two and three-bedroom condominiums and penthouses with their own private rooftop pools are located in two adjacent blocks separated by a picturesque canal and connected by footbridges. Light, contemporary interiors in a gentle colour palette feature accents of turquoise that mirror the shimmering lake and azure sea.

Each unit has a private terrace, enriching the architecture and seamlessly blending with the natural surroundings. The terraces and surroundings have been designed in undulating forms that mimic the shape of a canyon, giving the feeling of living in a mysterious lost world in the jungle – yet just minutes from the beach. Residents get to enjoy a large freeform swimming pool with a central pool bar that loops around the condominiums and can be accessed directly from them.