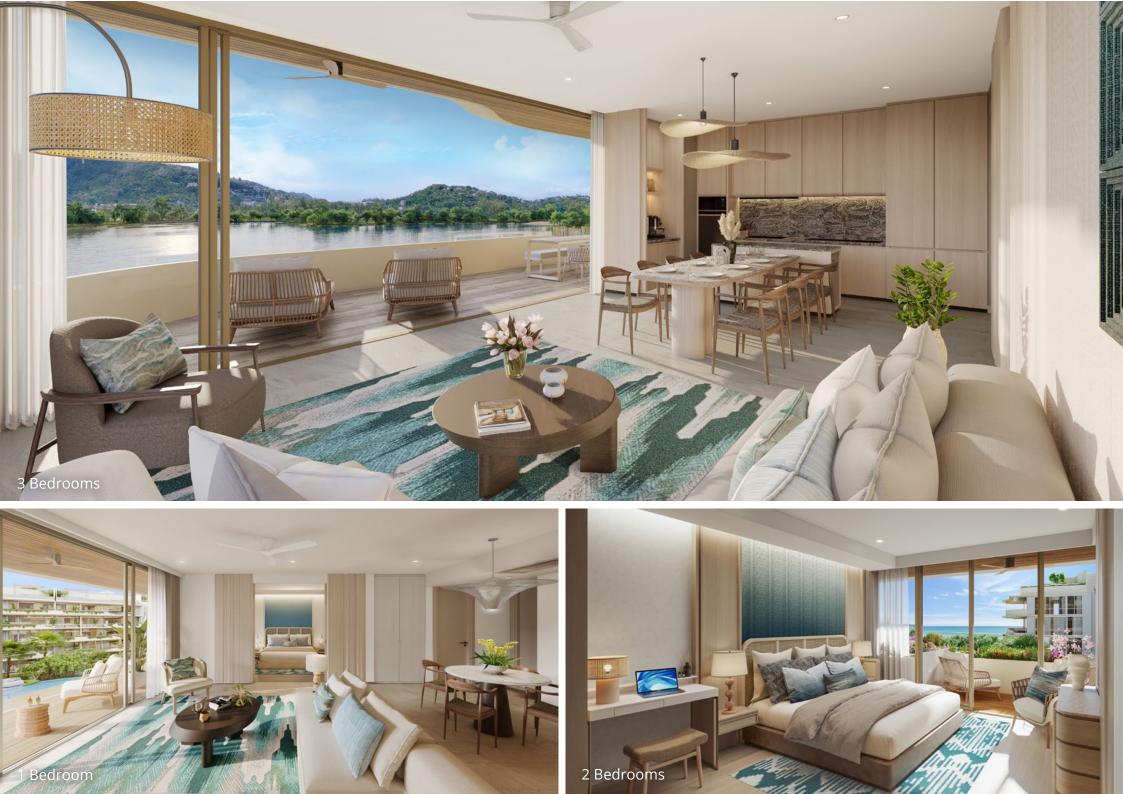

## FEEL THE TROPICAL SEA BREEZE

These stunning new low-rise one, two and three-bedroom condominiums and penthouses with their own private rooftop pools are located in two adjacent blocks separated by a picturesque canal and connected by footbridges. Light, contemporary interiors in a gentle colour palette feature accents of turquoise that mirror the shimmering lake and azure sea.

Each unit has a private terrace, enriching the architecture and seamlessly blending with the natural surroundings. The terraces and surroundings have been designed in undulating forms that mimic the shape of a canyon, giving the feeling of living in a mysterious lost world in the jungle – yet just minutes from the beach. Residents get to enjoy a large freeform swimming pool with a central pool bar that loops around the condominiums and can be accessed directly from them.